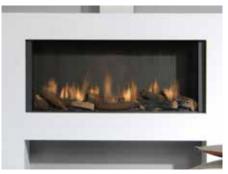

## Smart | Relaxed L

Flue material 100/150

#### Decoration

Log set

### Back wall

Back wall smooth steel