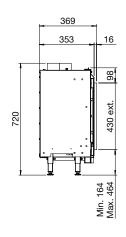

aber gas fires are available in a surprising number of versions, dimensions and finishes so you can choose what is best suited to your taste and interior decoration. The Faber specialist is there for you throughout the entire process!

Did you find your favourite Faber fire? It will be built, set and tested by Faber, specifically for you, before we deliver it to the Faber specialist who will install it in your home.

## Smart | Relaxed L



Flue material 100/150



## **Specifications**

#### Exterior dimensions WxHxD in mm

1143 x 720 x 369

### Fire display WxHxD in mm

977 x 426

#### System

Flat Burner

#### Decoration

Log set

### Back wall

Back wall smooth steel

## Remote

GV60

#### Power

7,1 kW

## Operating system

Mertik

## Energy label

В

Options (at a surcharge)

-