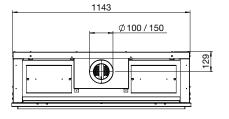

## Smart | Relaxed L

Flue material 100/150

#### Exterior dimensions WxHxD in mm

1143 x 720 x 369

### Fire display WxHxD in mm

977 x 426