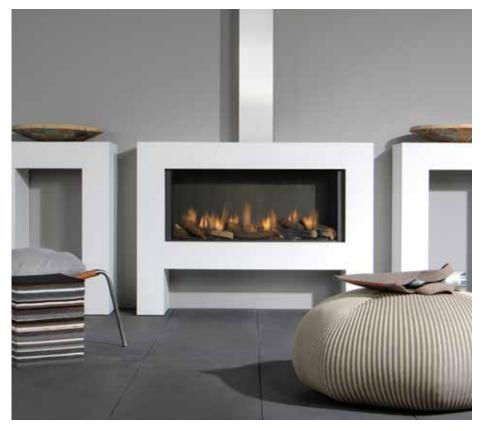

# Faber Gas built in

Faber built-in gas fires are a statement in themselves. First and foremost because of a fabulous burning fire and the most beautiful finish with lifelike decorative logs or modern pebbles. But also because of the quality of the materials used, which guarantee years of safe, trouble-free operation. Especially when you control the fire remotely with a control unit or from your own smartphone.

Did you find your favourite Faber fire? It will be built, set and tested by Faber, specifically for you, before we deliver it to the Faber specialist who will install it in your home.