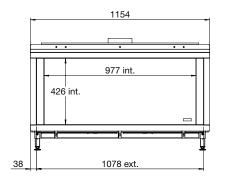

#### Exterior dimensions WxHxD in mm

1143 x 720 x 369

### Fire display WxHxD in mm

977 x 426